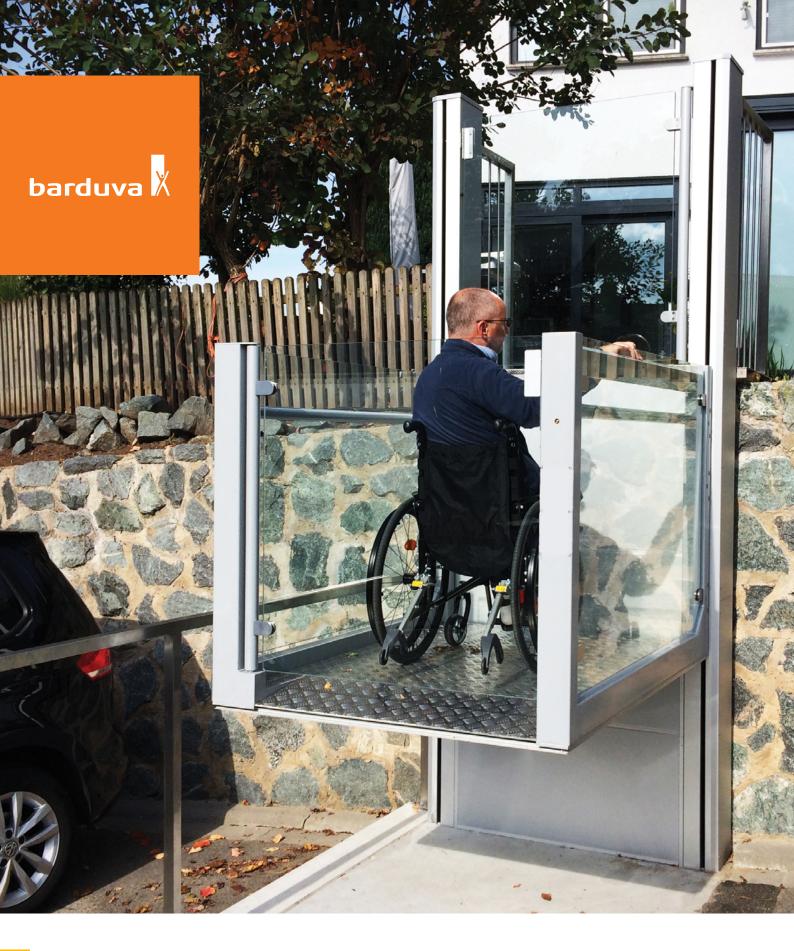

# RB 150

**OPEN PLATFORM LIFT** 

Barduva RB 150 is a Open Platform Lift, also known as Wheelchair Lift, which provides internal or external vertical travel up to 3 meters. Our Open Platform Lift can accommodate changes in level from 600 mm up to 3000 mm in commercial and domestic environments and is appropriate alternative solution to a fully enclosed platform lift.

RB 150 is specifically designed for applications with little or no alterations to existing buildings. The open type

design offers an aesthetically pleasing solution with brushed stainless steel finish as option. The lift provides a safe and easy way to gain access to a property where stairs would otherwise prevent wheelchair access.

It is designed to give customers choice and flexibility.

RB 150 Wheelchair Lift is a space saving and cost effective way to provide access for everyone to your home or workplace.

All our lifts are supplied with a 24-month warranty, as standard, and we offer a range of maintenance and service options, which can be tailored to suit your specific requirements.