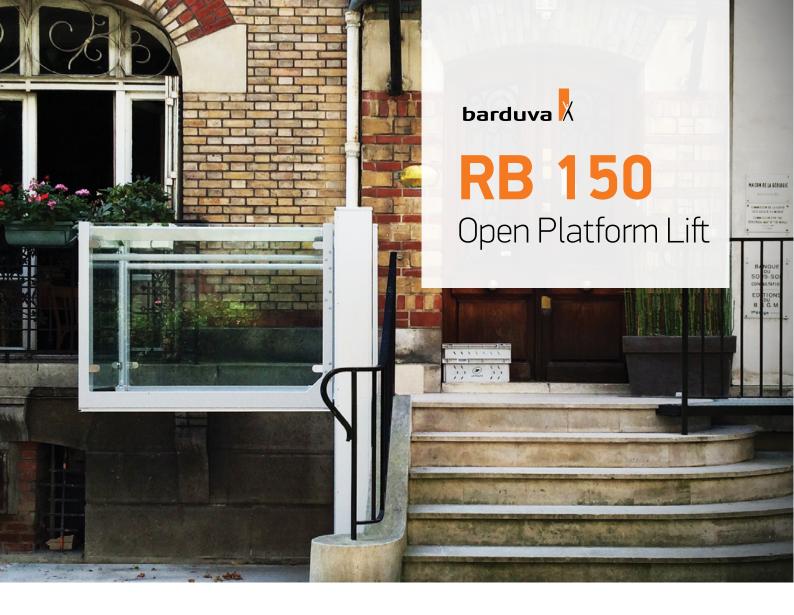

# RB 150

**OPEN PLATFORM LIFT** 

Barduva RB 150 is a Open Platform Lift, also known as Wheelchair Lift, which provides internal or external vertical travel up to 3 meters. Our Open Platform Lift can accommodate changes in level from 600 mm up to 3000 mm in commercial and domestic environments and is appropriate alternative solution to a fully enclosed platform lift.

RB 150 is specifically designed for applications with little or no alterations to existing buildings. The open type

design offers an aesthetically pleasing solution with brushed stainless steel finish as option. The lift provides a safe and easy way to gain access to a property where stairs would otherwise prevent wheelchair access.