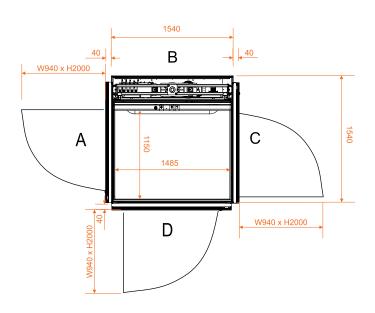

### STANDARD PLATFORM LIFT 1150 X 1485

| System                           | Screw-driven                                          |  |  |  |
|----------------------------------|-------------------------------------------------------|--|--|--|
| Rated load                       | 400 kg                                                |  |  |  |
| Speed                            | 0,15 m/sec (9 m/min)                                  |  |  |  |
| Platform dimensions              | 1150 x 1485 mm                                        |  |  |  |
| Shaft dimensions                 | 1540 x 1540 mm                                        |  |  |  |
| Structural opening               | 1580 x 1580 mm                                        |  |  |  |
| Required opening for<br>the door | W (shaft width) x H (decided<br>door height) + 250 mm |  |  |  |
| Pit                              | 50 mm                                                 |  |  |  |
| Power supply                     | 380V, 3 phase or 230V, 1 phase                        |  |  |  |