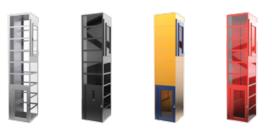

# CUSTOMISATION

### **COLOUR CUSTOMISATION**

The whole lift can be painted in almost any colour to suit your taste and environment. You can choose from hundreds of RAL pallette colours available.

## PANELS

Platform lift shaft can be assembled using multi-layered sandwich panels and laminated glass panels.