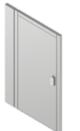

## **DIFFERENT DOOR TYPES**

| Door type                            | Aluminum<br>with glass<br>(standard) | Aluminum                             | Impost                               | Fire proof<br>El60                   | Fire proof<br>EW60 - with a<br>small window | Gates                                |
|--------------------------------------|--------------------------------------|--------------------------------------|--------------------------------------|--------------------------------------|---------------------------------------------|--------------------------------------|
| Clear door opening<br>size mm, (WxH) | 940x2000*                            | 940x2000*                            | 940x2000*                            | 900x2000*                            | 900x2000*                                   | 940x1300                             |
| Glass size mm,<br>(WxH)              | 774x1705                             | -                                    | 774x926                              | -                                    | 100×600                                     | 774x926                              |
| Door finish                          | Anodized<br>aluminium                | Anodized<br>aluminium                | Anodized<br>aluminium                | Painted steel                        | Painted steel                               | Anodized<br>aluminium                |
| Frame/RAL colour                     | Anodized<br>aluminium                | Anodized<br>aluminium                | Anodized<br>aluminium                | RAL 9006                             | RAL 9006                                    | Anodized<br>aluminium                |
| Inbuilt door closer                  | STD                                  | STD                                  | STD                                  | STD                                  | STD                                         | STD                                  |
| Automatic<br>door opener             | Internal or<br>external as<br>option        | Internal or<br>external as<br>option |
| Door handle                          | Integrated in the door leaf          | Integrated in the door leaf          | Integrated in the door leaf          | Placed exter-<br>nal                 | Placed exter-<br>nal                        | Integrated in the door leaf          |