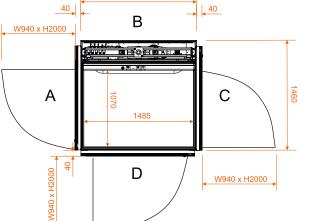

### STANDARD PLATFORM LIFT 1070 X 1485

| System                        | Screw-driven                                          |  |  |  |
|-------------------------------|-------------------------------------------------------|--|--|--|
| Rated load                    | 400 kg                                                |  |  |  |
| Speed                         | 0,15 m/sec (9 m/min)                                  |  |  |  |
| Platform dimensions           | 1070 x 1485 mm                                        |  |  |  |
| Shaft dimensions              | 1460 x 1540 mm                                        |  |  |  |
| Structural opening            | 1500 x 1580 mm                                        |  |  |  |
| Required opening for the door | W (shaft width) x H (decided<br>door height) + 250 mm |  |  |  |
| Pit                           | 50 mm                                                 |  |  |  |
| Power supply                  | 380V, 3 phase or 230V, 1 phase                        |  |  |  |