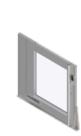

## **DIFFERENT DOOR TYPES**

| Door type                            | Aluminum<br>with glass<br>(standard) | Aluminum                             | Impost                               | Fire proof<br>El60                   | Fire proof<br>EW60 - with a<br>small window | Gates                                |
|--------------------------------------|--------------------------------------|--------------------------------------|--------------------------------------|--------------------------------------|---------------------------------------------|--------------------------------------|
| Clear door opening<br>size mm, (WxH) | 940x2000*                            | 940x2000*                            | 940x2000*                            | 900x2000*                            | 900x2000*                                   | 940x1300                             |
| Glass size mm,<br>(WxH)              | 774x1705                             | -                                    | 774x926                              | -                                    | 100×600                                     | 774x926                              |
| Door finish                          | Anodized<br>aluminium                | Anodized<br>aluminium                | Anodized<br>aluminium                | Painted steel                        | Painted steel                               | Anodized<br>aluminium                |
| Frame/RAL colour                     | Anodized<br>aluminium                | Anodized<br>aluminium                | Anodized<br>aluminium                | RAL 9006                             | RAL 9006                                    | Anodized<br>aluminium                |
| Inbuilt door closer                  | STD                                  | STD                                  | STD                                  | STD                                  | STD                                         | STD                                  |
| Automatic<br>door opener             | Internal or<br>external as<br>option        | Internal or<br>external as<br>option |
| Door handle                          | Integrated in the door leaf          | Integrated in the door leaf          | Integrated in the door leaf          | Placed exter-<br>nal                 | Placed exter-<br>nal                        | Integrated in the door leaf          |