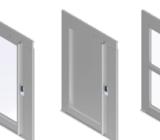

## **DIFFERENT DOOR TYPES**

| Door type                            | Aluminum<br>with glass<br>(standard) | Aluminum                             | Impost                               | Fire proof<br>El60                   | Fire proof<br>EW60 - with a<br>small window | Gates                                |
|--------------------------------------|--------------------------------------|--------------------------------------|--------------------------------------|--------------------------------------|---------------------------------------------|--------------------------------------|
| Clear door opening<br>size mm, (WxH) | 940x2000*                            | 940x2000*                            | 940x2000*                            | 900x2000*                            | 900x2000*                                   | 940x1300                             |
| Glass size mm,<br>(WxH)              | 774x1705                             | -                                    | 774x926                              | -                                    | 100×600                                     | 774x926                              |
| Door finish                          | Anodized<br>aluminium                | Anodized<br>aluminium                | Anodized<br>aluminium                | Painted steel                        | Painted steel                               | Anodized<br>aluminium                |
| Frame/RAL colour                     | Anodized<br>aluminium                | Anodized<br>aluminium                | Anodized<br>aluminium                | RAL 9006                             | RAL 9006                                    | Anodized<br>aluminium                |
| Inbuilt door closer                  | STD                                  | STD                                  | STD                                  | STD                                  | STD                                         | STD                                  |
| Automatic<br>door opener             | Internal or<br>external as<br>option        | Internal or<br>external as<br>option |
| Door handle                          | Integrated in the door leaf          | Integrated in the door leaf          | Integrated in the door leaf          | Placed exter-<br>nal                 | Placed exter-<br>nal                        | Integrated in the door leaf          |