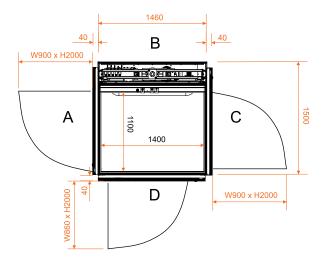

#### STANDARD PLATFORM LIFT 1100 X 1400

| System                        | Screw-driven                                          |  |  |  |
|-------------------------------|-------------------------------------------------------|--|--|--|
| Rated load                    | 400 kg                                                |  |  |  |
| Speed                         | 0,15 m/sec (9 m/min)                                  |  |  |  |
| Platform dimensions           | 1100 x 1400 mm                                        |  |  |  |
| Shaft dimensions              | 1500 x 1460 mm                                        |  |  |  |
| Structural opening            | 1540 x 1500 mm                                        |  |  |  |
| Required opening for the door | W (shaft width) x H (decided<br>door height) + 250 mm |  |  |  |
| Pit                           | 50 mm                                                 |  |  |  |
| Power supply                  | 380V, 3 phase or 230V, 1 phase                        |  |  |  |
|                               |                                                       |  |  |  |