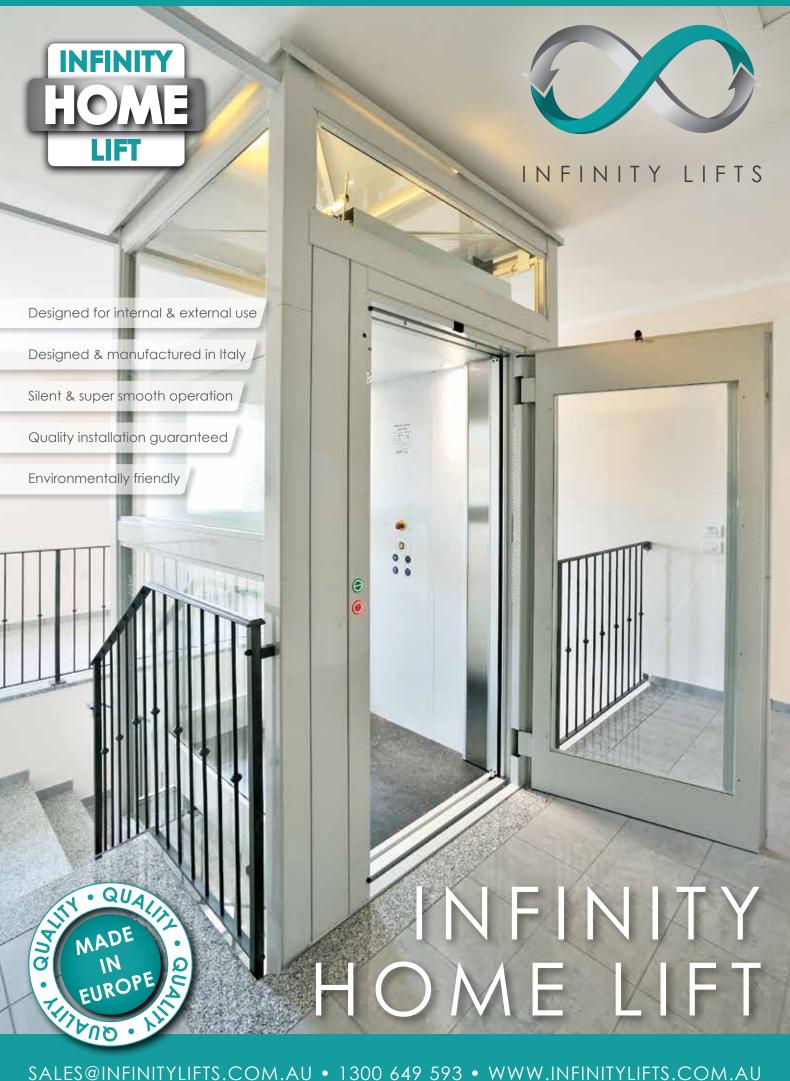

#### **INFINITY HOME LIFT**

The Infinity Home Lift can be a fantastic addition to your home. Designed and Manufactured in Italy with infinite options for flexibility & customisation with the option of both Traction & Hydraulic to suit your requirements.

#### **FEATURES**

- ► Accurate alignment to floor level (Traction)
- ► Emergency power loss operation
- ► Extensive range of finishes
- ▶ Double glazed doors option
- ► Automatic return to floor
- ▶ Oil less & non toxic materials used (Traction)

#### STANDARD INCLUSIONS

- ► Guaranteed capacity of 400 kg with any cabin configuration
- ► Digital Cabin Display
- ► Numerous LED lighting options

## AVAILABLE CABIN CONFIGURATIONS

- ► Single Entry in Masonry Shaft and Metal Tower
- ► Through Car in Masonry Shaft and Metal Tower
- Adjacent Entry in Masonry Shaft & Metal Tower