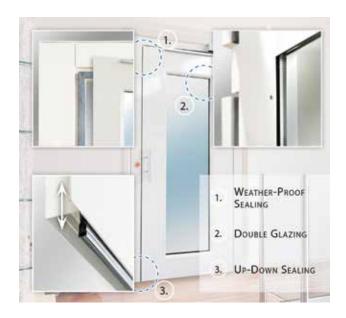

We can also provide a weather resistant double glazed glass doors which provides 4 times better insulation properties than a standard glass door which will keep your home cooler in summer and warmer in winter, therefore

reducing your power consumption and minimizing your carbon footprint.

The Infinity Home Lift complies with the principles provided by the EU and is based on the provisions of the Kyoto Protocol for the reduction of C02 emissions.