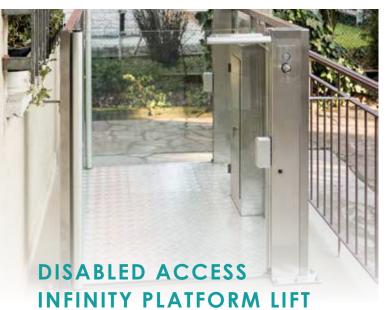

Complying to A\$1735.15

Non automatically controlled limited mobility lift

The comfortable and safe Infinity Platform Lift is ideal for any application or environment thanks to its sleek, thoughtfully designed configuration.

For flexibility, the Infinity Platform Lift offers 2 configurations to better suit your needs, either through car or adjacent entrance.

INFINITY LIFTS