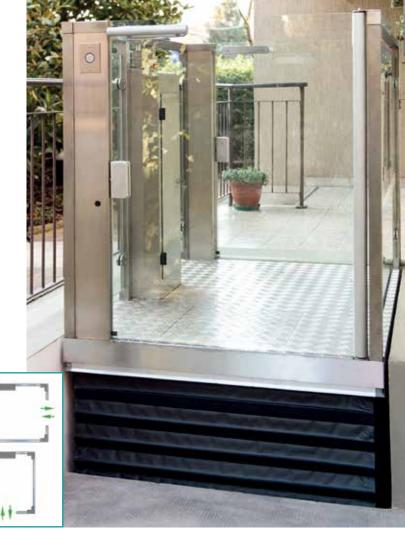

Complying to A\$1735.15

Non automatically controlled limited mobility lift

The comfortable and safe Infinity Platform Lift is ideal for any application or environment thanks to its sleek, thoughtfully designed configuration.

#### **FEATURES**

- ► Stainless steel frame
- ► Safety alass panellina
- ► Mechanical guard system
- ► Aluminium tread-plate anti-slip floor
- ► Glass doors with semi-automatic closing and electric lock.

The Infinity Platform Lift is suited to both indoor and outdoor application and includes Emergency Battery back up in case of power failure, Braille push buttons and both platform and landing door operation keys.

For flexibility, the Infinity Platform Lift offers 2 configurations to better suit your needs, either through car or adjacent entrance.

INFINITY LIFTS