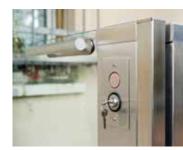

#### **FEATURES**

- ► Stainless steel frame
- ► Safety alass panellina
- ► Mechanical guard system
- ► Aluminium tread-plate anti-slip floor
- ► Glass doors with semi-automatic closing and electric lock.

The Infinity Platform Lift is suited to both indoor and outdoor application and includes Emergency Battery back up in case of power failure, Braille push buttons and both platform and landing door operation keys.