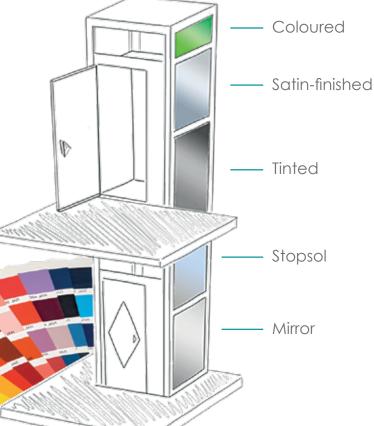

#### **FEATURES:**

► Adjustable to an existing space

▶ Designed for indoor & outdoor use

► Customisable furnishings available

► Stainless steel options also available

Metal surface treatment with black cataphoresis, zinccoating, painting with epoxy-polyester powder with RAL colours.

# SHAFT STRUCTURES

COMPLETELY CUSTOMISED TO YOUR REQUIREMENTS